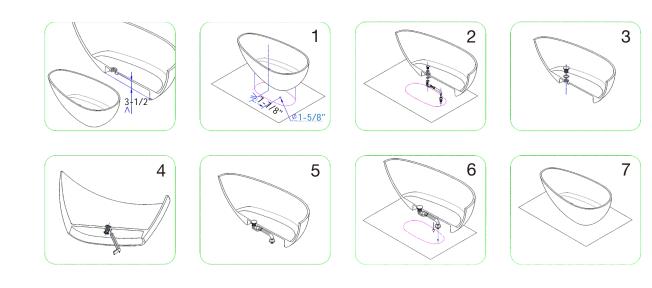

# CLOVIS

## BATHTUB INSTALLATION INSTRUCTION

NOTE: Due to the nature of the material,models can differ up to 20mm from the listed dimensions.

PACKING LIST - Bathtub

- Drain Pipe



### NOMINAL DIMENSIONS

MODEL# 20S01102-59 BATHTUB SIZE 59"\*33-1/2"\*21-5/8"



## Installation step diagram



# **CARE AND MAINTENANCE**

#### ALWAYS

- Clean everyday by thoroughly rinsing with a mild soap and warm water and wipe dry.
- Keep the sink free of any standing water as this can cause a buildup of mineral deposit, which can affect the appearance of your sink.
- Always rinse the sink after using any cleaning agent and wipe dry. Clean any mineral deposits. built up over time with a mild solution of vinegar and water followed by a thorough flushing with water.

#### NEVER

- Use a steel wool or scouring pad as it damages the sink surface and causes discoloration.
- Let household cleaning agents or bleach sit in your sink for a long period of time as this may ruin the finish of your sink
- Leave rubber mats, sponges, or cleaning pads in the sink for long period of time as this may ruin th