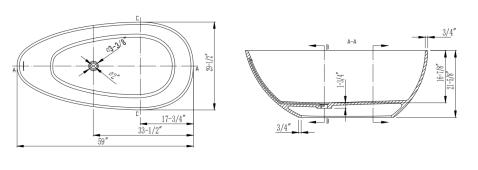

# CLOVIS

## BATHTUB INSTALLATION INSTRUCTION

NOTE: Due to the nature of the material,models can differ up to 20mm from the listed dimensions.

PACKING LIST - Bathtub

- Drain Pipe



### NOMINAL DIMENSIONS

MODEL# 20S01102-59 BATHTUB SIZE 59"\*33-1/2"\*21-5/8"



## Installation step diagram



# **CARE AND MAINTENANCE**

#### ALWAYS

- Clean everyday by thoroughly rinsing with a mild soap and warm water and wipe dry.
- Keep the sink free of any standing water as this can cause a buildup of mineral deposit, which can affect the appearance of your sink.
- Always rinse the sink after using any cleaning agent and wipe dry. Clean any mineral deposits. built up over time with a mild solution of vinegar and water followed by a thorough flushing with water.

#### NEVER

- Use a steel wool or scouring pad as it damages the sink surface and causes discoloration.
- Let household cleaning agents or bleach sit in your sink for a long period of time as this may ruin the finish of your sink
- Leave rubber mats, sponges, or cleaning pads in the sink for long pe